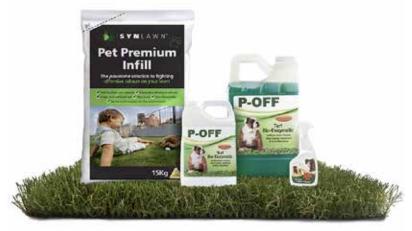

## Pet Friendly Synthetic Grass Now Available

SYNLawn's new Pet Premium system is the first Australian Made synthetic grass system designed specifically for your furry friends. It is the best grass for dogs with a range of benefits. This pawsome artificial grass solution for pets is designed to provide a beautiful, low-maintenance and importantly odour-free lawn all year round. The system includes our new Australian Made Pet Premium turf, exclusive Pet Premium Infill and handy P-Off cleaner.